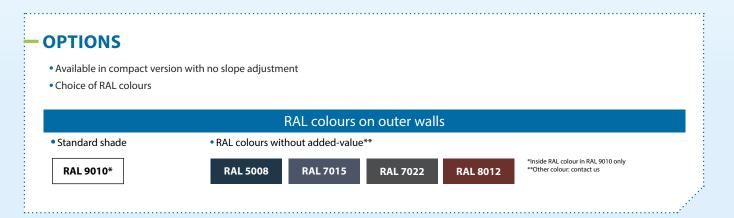

## - GEOMETRICAL DIMENSIONS

| Dimensions*<br>(cm) | Roof pitch                     | Height   | Lighting surface area                 |
|---------------------|--------------------------------|----------|---------------------------------------|
| 78 x 98             | < 15°<br>or<br>≥ 15° and < 60° | ≈ 330 mm | See skylight manufacturer's<br>data** |
| 114 x 118           |                                |          |                                       |
| 134 x 140           |                                |          |                                       |

\*Contact us for other dimensions. \*\*Skylight not supplied.

Ref. 2018.10.IFDT SKYLIGHT KIT-10/2018 - Document is not contractual, photos are not contractual, photo credits. Fool L.F. Ghaplus, I.F. he manufacture reserves the right to change the characteristics of its devices at any time and with no prior notice - SKYLD/MIS-+33 (0)2.3.3.77990