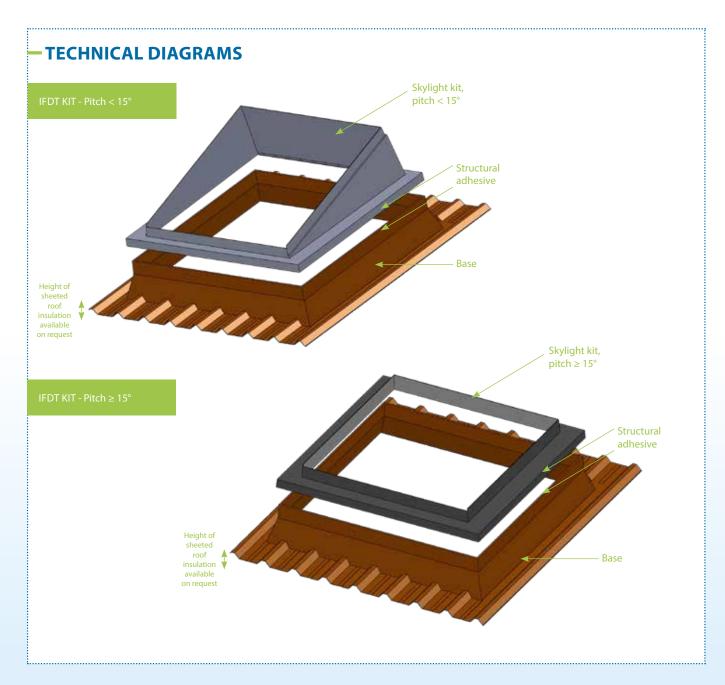

## INTEGRATION KIT

**The SKYDÔME® skylight integration kit (IFDT)** is designed to be fitted with a skylight (central rotation only) to adapt it to a sheeted roof or sandwich panel. This kit is composed of a polyester base with insulated kerb for optimum integration of a skylight, providing a discreet, aesthetic appearance.

## - GEOMETRICAL DIMENSIONS

| Dimensions*<br>(cm) | Roof pitch                     | Height   | Lighting surface area                 |
|---------------------|--------------------------------|----------|---------------------------------------|
| 78 x 98             | < 15°<br>or<br>≥ 15° and < 60° | ≈ 330 mm | See skylight manufacturer's<br>data** |
| 114 x 118           |                                |          |                                       |
| 134 x 140           |                                |          |                                       |