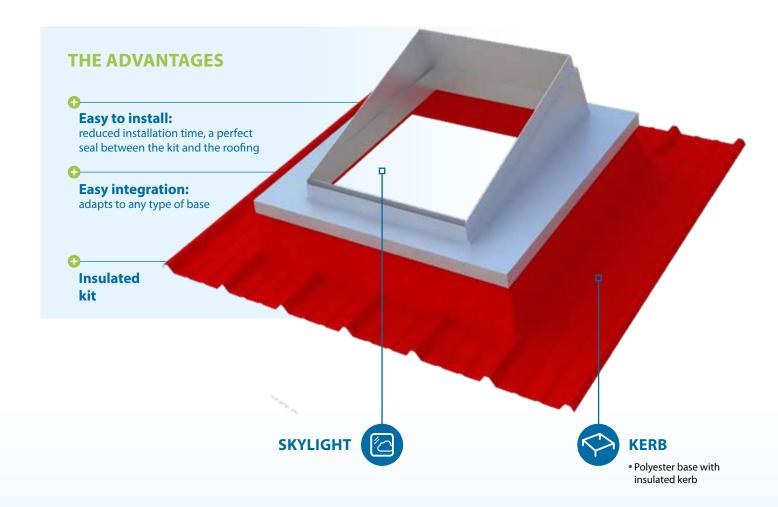

## INTEGRATION KIT

**The SKYDÔME® skylight integration kit (IFDT)** is designed to be fitted with a skylight (central rotation only) to adapt it to a sheeted roof or sandwich panel. This kit is composed of a polyester base with insulated kerb for optimum integration of a skylight, providing a discreet, aesthetic appearance.